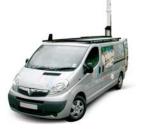

#### So how does it work?

We provide a quick and non intrusive method of photography from an elevated position. Using our mobile studio we can set up in a matter of minutes and deploy a telescopic mast to heights of up to 26 metres (circa 85 feet).

With the latest digital cameras mounted on a pan-and-tilt head at the top of the mast, we connect to our laptop at ground level. Using remote software we are then able to ensure that every picture we take is of optimum composition and quality before capture – without having to take our feet off the ground!